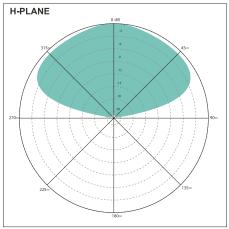

### **Electrical Specification**

| 2.400 - 2.483 MHz |
|-------------------|
| 22 dBi 140 deg    |
| 3.5°              |
| 140°              |
| N/A               |
| Horizontal        |
| 1.1:4             |
| 50 Ohms           |
| N/A               |
| N-Type Female     |
| DC Ground         |
|                   |