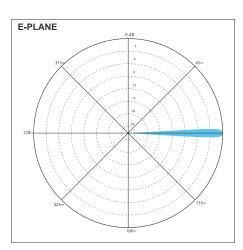

### **Electrical Specification**

| 2.400 - 2.483 MHz |
|-------------------|
| 22 dBi 140 deg    |
| 3.5°              |
| 140°              |
| N/A               |
| Horizontal        |
| 1.1:4             |
| 50 Ohms           |
| N/A               |
| N-Type Female     |
| DC Ground         |
|                   |