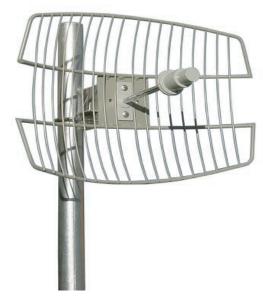

## Reflector Antenna, 5.8GHz, 29dBi

## **Features**

Rugged and Weatherproof, this 5.8GHz 29dBi Reflector Antenna is constructed of welded steel wires which are galvanized and then powder coat painted with a light gray epoxy paint. The wire grid semi-parabolic design offers unsurpassed low wind loading while maintaining good RF performance.

## **Technical Specifications**

| Features:              | 29 dBi Reflector Antenna |
|------------------------|--------------------------|
| Operating Range:       | 5725-5850 MHz            |
| Transmit Gain:         | 29 dBi                   |
| Horizontal Beamwidth:  | 4°                       |
| Vertical Beamwidth:    | 5°                       |
| Front to Back Ratio:   | 25 dB                    |
| Connector:             | Type N Female            |
| Polarization:          | Vertical or Horizontal   |
| VSWR:                  | 1.5:1                    |
| Impedance:             | 50                       |
| Input Power:           | 100 W                    |
| Operating Temperature: | -40°C + 70°C             |
| Weight:                | 11 lbs                   |
| Wind Load:             | 125 mph                  |
| Size:                  | 28.5" x 36"              |
|                        |                          |