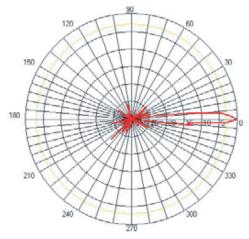

Subscriber Antennas

Item# 15-212

**Horizontal Pattern** 

## **Technical Specifications**

| Features:              | 29 dBi Reflector Antenna |
|------------------------|--------------------------|
| Operating Range:       | 5725-5850 MHz            |
| Transmit Gain:         | 29 dBi                   |
| Horizontal Beamwidth:  | 4°                       |
| Vertical Beamwidth:    | 5°                       |
| Front to Back Ratio:   | 25 dB                    |
| Connector:             | Type N Female            |
| Polarization:          | Vertical or Horizontal   |
| VSWR:                  | 1.5:1                    |
| Impedance:             | 50                       |
| Input Power:           | 100 W                    |
| Operating Temperature: | -40°C + 70°C             |
| Weight:                | 11 lbs                   |
| Wind Load:             | 125 mph                  |
| Size:                  | 28.5" x 36"              |
|                        |                          |