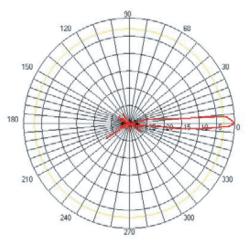

Vertical Pattern

## **Technical Specifications**

| Features:              | 29 dBi Reflector Antenna |
|------------------------|--------------------------|
| Operating Range:       | 5725-5850 MHz            |
| Transmit Gain:         | 29 dBi                   |
| Horizontal Beamwidth:  | 4°                       |
| Vertical Beamwidth:    | 5°                       |
| Front to Back Ratio:   | 25 dB                    |
| Connector:             | Type N Female            |
| Polarization:          | Vertical or Horizontal   |
| VSWR:                  | 1.5:1                    |
| Impedance:             | 50                       |
| Input Power:           | 100 W                    |
| Operating Temperature: | -40°C + 70°C             |
| Weight:                | 11 lbs                   |
| Wind Load:             | 125 mph                  |
| Size:                  | 28.5" x 36"              |
|                        |                          |