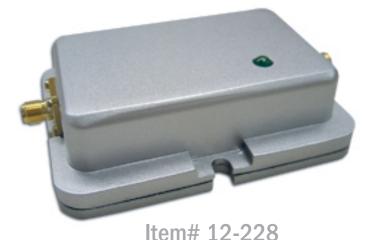

### 500mW 11g Indoor Features.

Designed for extending the range of 2.4 GHz 802.11b and g wireless radio devices, this 500mW Indoor amplifier is particularly effective when used with Direct Sequence or Frequency Hopping Spread Spectrum radio modems. Our small profile unit provides the transmit power amplification as well as receive signal gain you are looking for, all with only 3.5dBm RX noise increase.

- Precision die-cast aluminum enclosure for effective heat dissipation and durability.
- Top mounted activity LED for easy viewing.
- Attractive and resilient powder-coat finish.
- Low noise floor.