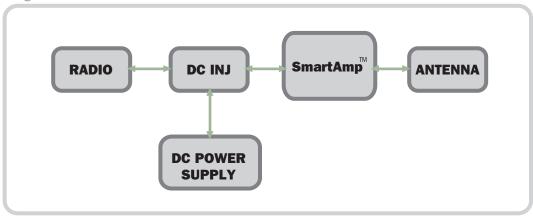

## **General Connection Instructions**

- 1. Connect the amplifier in the network as shown in Figure 1.
- 2. Connect DC Injector to 9V DC Power Supply.
- 3. Connect DC Injector (labeled "TO RADIO") to Radio by using Type N pluc cable (Not supplied).
- 4. Connect DC Injector (labeled "TO AMPLIFIER) to SmartAmp 900MHz Series Amplifier (labeled "TO INJECTOR") using Type N plug connector (Not supplied).
- 5. Connect SmartAmp 900MHz Series Amplifier (labeled "TO ANTENNA") to input of antenna using Type N plug cable (Not supplied).

Figure 1: Connection Modules

Figure 2: Product Figure