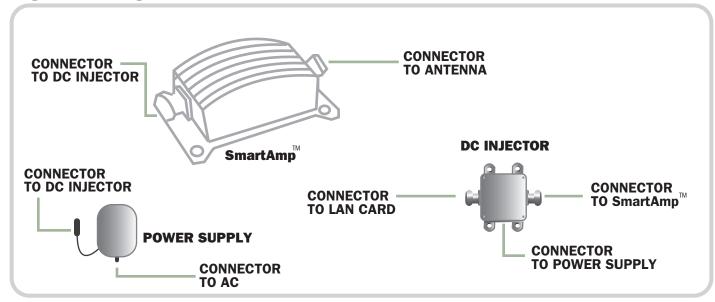

## **SmartAmp 1 Watt 900MHz**

## **General Connection Instructions**

- 1. Connect the amplifier in the network as shown in Figure 1.
- 2. Connect DC Injector to 9V DC Power Supply.
- 3. Connect DC Injector (labeled "TO RADIO") to Radio by using Type N pluc cable (Not supplied).
- 4. Connect DC Injector (labeled "TO AMPLIFIER) to SmartAmp 900MHz Series Amplifier (labeled "TO INJECTOR") using Type N plug connector (Not supplied).
- 5. Connect SmartAmp 900MHz Series Amplifier (labeled "TO ANTENNA") to input of antenna using Type N plug cable (Not supplied).

Figure 1: Connection Modules



Figure 2: Product Figure